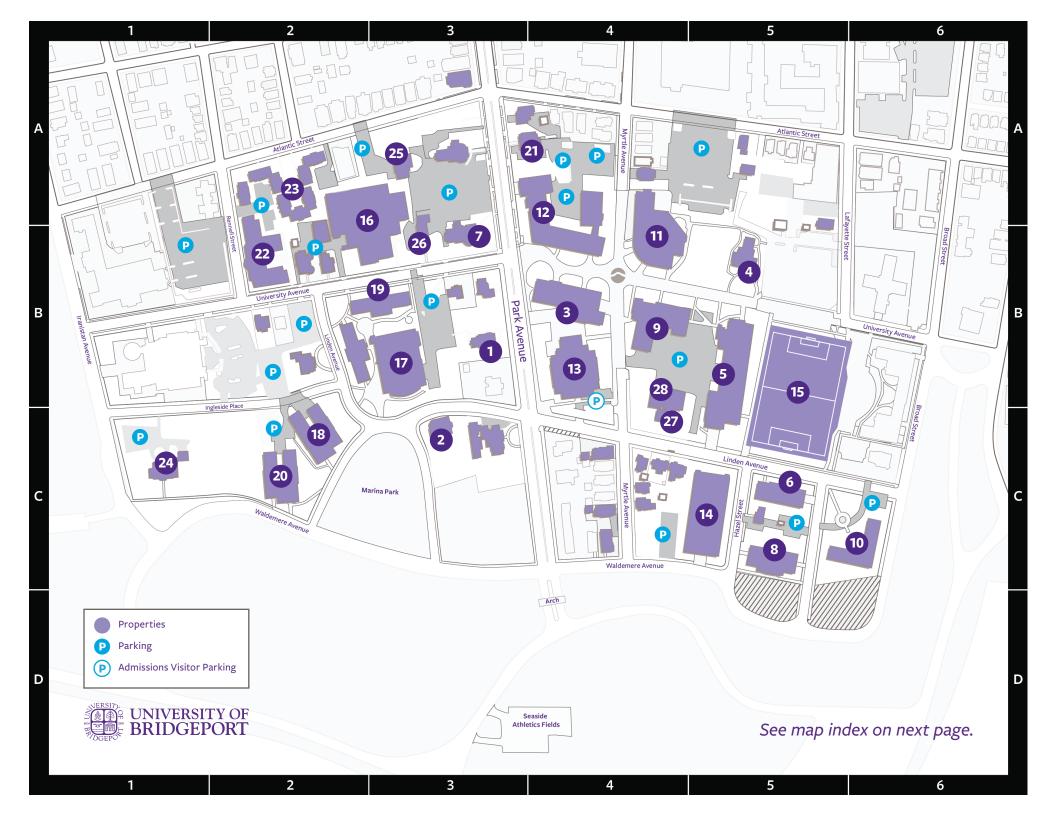

### **CAMPUS MAP INDEX**

# Academic and Service Buildings

- 1 Bates Hall (B3)
- 2 Bauer Hall Innovation Center (C3)
- 3 Carlson Hall (B4)
- 4 Carstensen Hall (B5)
- 5 Charles A. Dana Hall (B5)
- 6 Chiropractic School (C5)
- 7 Cortright Hall (B3)
- 8 Eleanor N. Dana Hall (C5)
- 9 Engineering Technology Building (B4)

#### 10 Health Sciences Center (C6)

- Acupuncture Institute
- Chiropractic Clinic
- Dental Hygiene
- School of Nursing

#### 11 John J. Cox Student Center (B4)

- Bowling Alley
- eSports Lounge
- Social Room

#### 12 Mandeville Hall (A4)

- Ernest C. Trefz School of Business
- Harrison Steans Manufacturing Center

#### 13 Wahlstrom Library (B4)

- Admissions
- Administration
- Bookstore
- Bursar
- Mail Center
- International Student Affairs
- Registrar and Financial Aid
- The Heckman Center

## **Athletics and Fitness**

- **14** Harvey Hubbell Gymnasium (C5)
- 15 Knights Field (B5)
- **16** Wheeler Recreation Center (B2)

# Dining

- 11 John J. Cox Student Center (B4)
  - Subway
- 13 Wahlstrom Library (B4)
  - The Scribe
- 17 Marina Dining Hall (B3)

#### **Residence Halls**

- 18 Barnum Hall (C2)
- 19 Chaffee Hall (B3)
- 20 Seeley Hall (C2)
- 21 Stratford Hall (A4)
- 22 University Hall (B2)
- 23 University Place Apartments (A2)
- 24 Waldemere Hall (C1)

# **Other Campus Facilities**

- 25 Building & Grounds (A3)
- **26** Cortright Annex B & G Storage **(B3)**
- 27 Milford Hall (C4)
- 28 Norseman Hall (B4)
  - Security